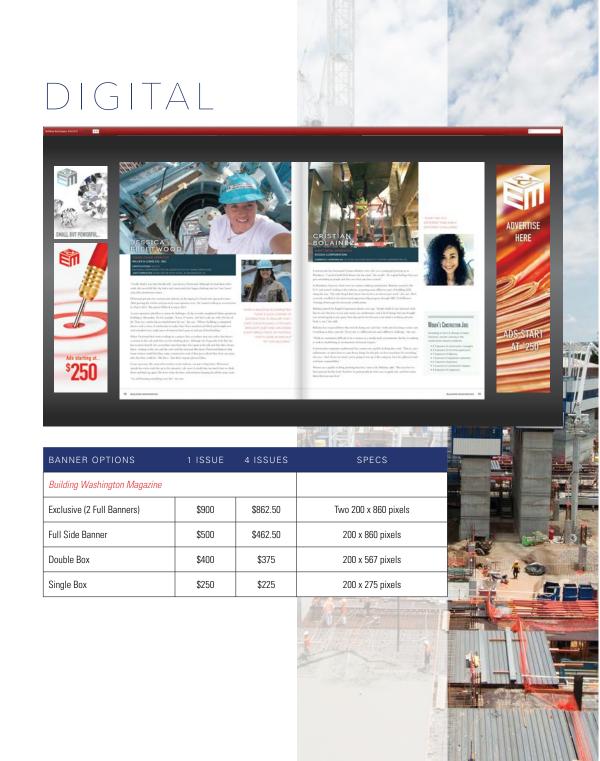

In addition to print, the *Building Washington* magazine is also available to members in a fully interactive digital version. Viewers can virtually flip through the pages, forward articles of interest to colleagues and click on ads to be redirected to the company's website.

### THE DIGITAL EDITION ANALYTICS FROM 5/1/17-5/1/18

| 2019 ABC Metro Washington Chapte | r - Building Washington Magazine |  |
|----------------------------------|----------------------------------|--|
|                                  |                                  |  |